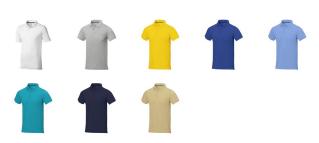

## Colour

This item in another colour? Go to igopromo.ie

This item is printed on the impact full front, impact upper back, left chest, right chest.

Features Brand: Elevate Life Minimum quantity: 5 Unit(s) Material: cotton Weight: 247.00 g. Dishwasher proof No