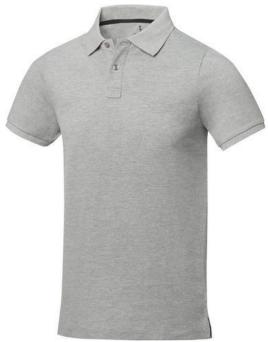

Polo shirts with a logo always get a lot of attention and can also serve as an award. The Calgary short sleeve men's polo is an excellent choice. The polo is short sleeve. The fit of the shirt is Regular Fit. The polo is made of Piqué knit of 100% Cotton, 200 g/m2. The polo shirt is a men's polo. Most of our polo shirts are available for men and women. By embroidering this polo shirt, you are choosing a particularly elegant technique for applying your logo. Polos are perfect and popular for so many occasions. So just order quickly online. In case of digital transfer it is not possible to choose white as a single logo colour on a coloured variant. Please choose transfer in this case.