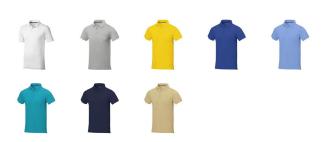

## Colour

This item in another colour? Go to igopromo.ie

This item is printed on the impact full front, impact upper back, left chest, right chest.