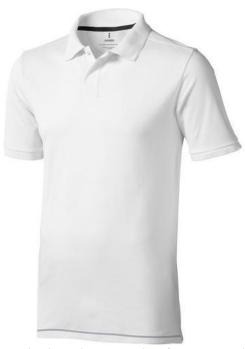

Polo shirts with a logo always get a lot of attention and can also serve as an award. The Calgary short sleeve men's polo is an excellent choice. The polo is short sleeve. The fit of the shirt is Regular Fit. The polo is made of Piqué knit of 100% Cotton, 200 g/m2. The polo shirt is a men's polo. Most of our polo shirts are available for men and women. By embroidering this polo shirt, you are choosing a particularly elegant technique for applying your logo. Polos are perfect and popular for so many occasions. So just order quickly online. In case of digital transfer it is not possible to choose white as a single logo colour on a coloured variant. Please choose transfer in this case.