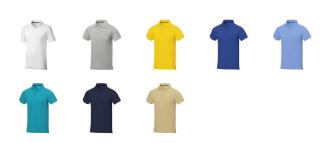

## Colour

This item in another colour? Go to igopromo.ie

This item is printed on the impact full front, impact upper back, left chest, right chest.