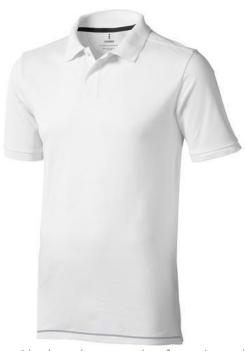

Polo shirts with a logo always get a lot of attention and can also serve as an award. The Calgary short sleeve men's polo is an excellent choice. The polo is short sleeve. The fit of the shirt is Regular Fit. The polo is made of Piqué knit of 100% Cotton, 200 g/m2. The polo shirt is a men's polo. Most of our polo shirts are available for men and women. By embroidering this polo shirt, you are choosing a particularly elegant technique for applying your logo. Polos are perfect and popular for so many occasions. So just order quickly online. In case of digital transfer it is not possible to choose white as a single logo colour on a coloured variant. Please choose transfer in this case.