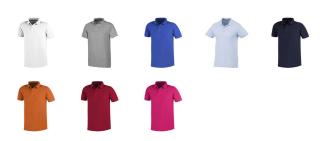

## Colour

This item in another colour? Go to igopromo.ie

This item is printed on the impact full front, impact upper back, left chest, right chest.

Features Brand: Elevate Minimum quantity: 25 Unit(s) Material: cotton Weight: 263.89 g. Dishwasher proof No