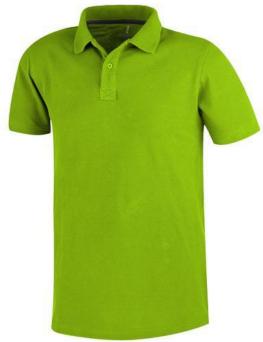

Are you interested in branded polo shirts? Then you are in the right place. The Primus short sleeve men's polo is an excellent choice. This polo shirt is short sleeve. The material of the polo is Piqué knit of 100% Cotton, 160 g/m2. The polo shirt is a men's polo. Most of our polo shirts are available for men and women. Embroidering your logo makes this polo look particularly classy. With a polo with print your company gets maximum attention. In case of digital transfer it is not possible to choose white as a single logo colour on a coloured variant. Please choose transfer in this case.