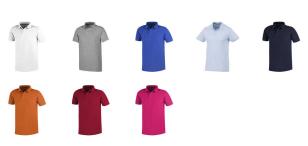

Colour

This item in another colour? Go to igopromo.ie

This item is printed on the impact full front, impact upper back, left chest, right chest.

Features Brand: Elevate Minimum quantity: 25 Unit(s) Material: cotton Weight: 263.89 g. Dishwasher proof No