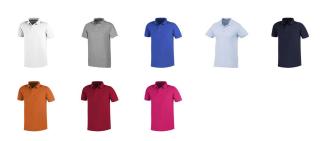

## Colour

This item in another colour? Go to igopromo.ie

This item is printed on the impact full front, impact upper back, left chest, right chest.

Features
Brand: Elevate
Minimum quantity: 25 Unit(s)
Material: cotton
Weight: 263.89 g.
Dishwasher proof No