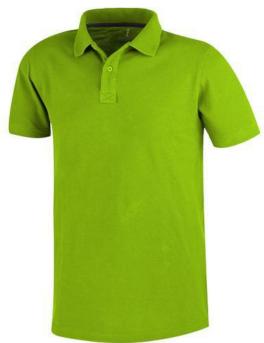

Are you interested in branded polo shirts? Then you are in the right place. The Primus short sleeve men's polo is an excellent choice. This polo shirt is short sleeve. The material of the polo is Piqué knit of 100% Cotton, 160 g/m2. The polo shirt is a men's polo. Most of our polo shirts are available for men and women. Embroidering your logo makes this polo look particularly classy. With a polo with print your company gets maximum attention. In case of digital transfer it is not possible to choose white as a single logo colour on a coloured variant. Please choose transfer in this case.