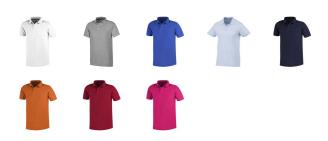

## Colour

This item in another colour? Go to igopromo.ie

This item is printed on the impact full front, impact upper back, left chest, right chest.

Features
Brand: Elevate
Minimum quantity: 25 Unit(s)
Material: cotton
Weight: 263.89 g.
Dishwasher proof No