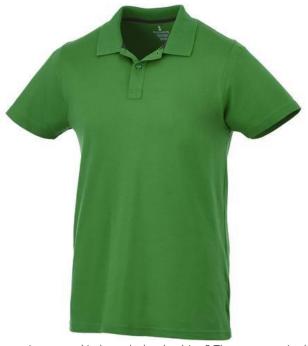

Are you interested in branded polo shirts? Then you are in the right place. The Primus short sleeve men's polo is an excellent choice. This polo shirt is short sleeve. The material of the polo is Piqué knit of 100% Cotton, 160 g/m2. The polo shirt is a men's polo. Most of our polo shirts are available for men and women. Embroidering your logo makes this polo look particularly classy. With a polo with print your company gets maximum attention. In case of digital transfer it is not possible to choose white as a single logo colour on a coloured variant. Please choose transfer in this case.