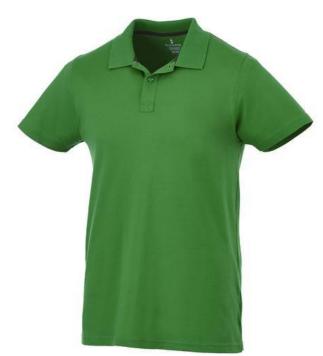

Are you interested in branded polo shirts? Then you are in the right place. The Primus short sleeve men's polo is an excellent choice. This polo shirt is short sleeve. The material of the polo is Piqué knit of 100% Cotton, 160 g/m2. The polo shirt is a men's polo. Most of our polo shirts are available for men and women. Embroidering your logo makes this polo look particularly classy. With a polo with print your company gets maximum attention.In case of digital transfer it is not possible to choose white as a single logo colour on a coloured variant. Please choose transfer in this case.