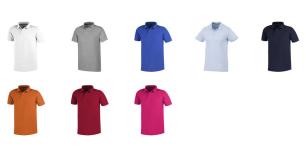

Colour

This item in another colour? Go to igopromo.ie

This item is printed on the impact full front, impact upper back, left chest, right chest.

Features Brand: Elevate Minimum quantity: 25 Unit(s) Material: cotton Weight: 263.89 g. Dishwasher proof No