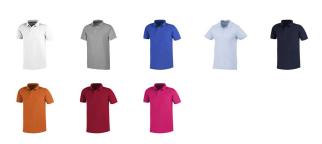

## Colour

This item in another colour? Go to igopromo.ie

This item is printed on the impact full front, impact upper back, left chest, right chest.

Features Brand: Elevate Minimum quantity: 25 Unit(s) Material: cotton Weight: 263.89 g. Dishwasher proof No