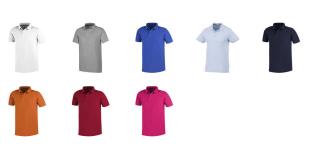

Colour

This item in another colour? Go to igopromo.ie

This item is printed on the impact full front, impact upper back, left chest, right chest.

Features Brand: Elevate Minimum quantity: 25 Unit(s) Material: cotton Weight: 263.89 g. Dishwasher proof No