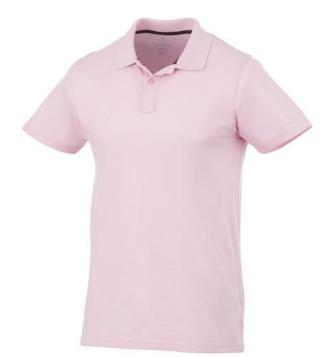

Are you interested in branded polo shirts? Then you are in the right place. The Primus short sleeve men's polo is an excellent choice. This polo shirt is short sleeve. The material of the polo is Piqué knit of 100% Cotton, 160 g/m2. The polo shirt is a men's polo. Most of our polo shirts are available for men and women. Embroidering your logo makes this polo look particularly classy. With a polo with print your company gets maximum attention.In case of digital transfer it is not possible to choose white as a single logo colour on a coloured variant. Please choose transfer in this case.