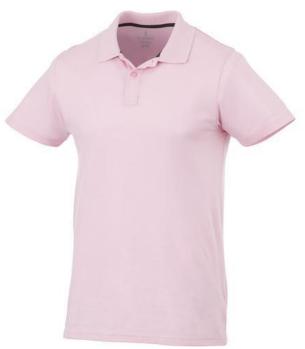

Are you interested in branded polo shirts? Then you are in the right place. The Primus short sleeve men's polo is an excellent choice. This polo shirt is short sleeve. The material of the polo is Piqué knit of 100% Cotton, 160 g/m2. The polo shirt is a men's polo. Most of our polo shirts are available for men and women. Embroidering your logo makes this polo look particularly classy. With a polo with print your company gets maximum attention. In case of digital transfer it is not possible to choose white as a single logo colour on a coloured variant. Please choose transfer in this case.