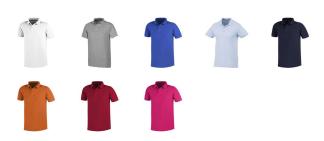

## Colour

This item in another colour? Go to igopromo.ie

This item is printed on the impact full front, impact upper back, left chest, right chest.

Features Brand: Elevate Minimum quantity: 25 Unit(s) Material: cotton Weight: 263.89 g. Dishwasher proof No