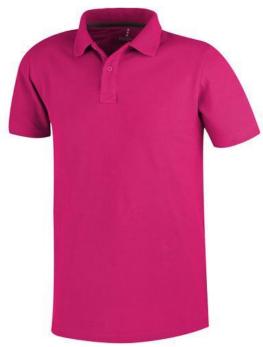

Are you interested in branded polo shirts? Then you are in the right place. The Primus short sleeve men's polo is an excellent choice. This polo shirt is short sleeve. The material of the polo is Piqué knit of 100% Cotton, 160 g/m2. The polo shirt is a men's polo. Most of our polo shirts are available for men and women. Embroidering your logo makes this polo look particularly classy. With a polo with print your company gets maximum attention. In case of digital transfer it is not possible to choose white as a single logo colour on a coloured variant. Please choose transfer in this case.