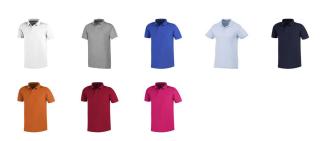

## Colour

This item in another colour? Go to igopromo.ie

This item is printed on the impact full front, impact upper back, left chest, right chest.

Features
Brand: Elevate
Minimum quantity: 25 Unit(s)
Material: cotton
Weight: 263.89 g.
Dishwasher proof No