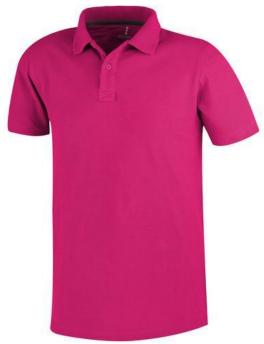

Are you interested in branded polo shirts? Then you are in the right place. The Primus short sleeve men's polo is an excellent choice. This polo shirt is short sleeve. The material of the polo is Piqué knit of 100% Cotton, 160 g/m2. The polo shirt is a men's polo. Most of our polo shirts are available for men and women. Embroidering your logo makes this polo look particularly classy. With a polo with print your company gets maximum attention. In case of digital transfer it is not possible to choose white as a single logo colour on a coloured variant. Please choose transfer in this case.