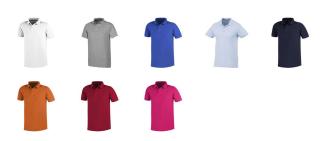

## Colour

This item in another colour? Go to igopromo.ie

This item is printed on the impact full front, impact upper back, left chest, right chest.

Features
Brand: Elevate
Minimum quantity: 25 Unit(s)
Material: cotton
Weight: 263.89 g.
Dishwasher proof No