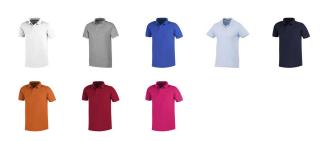

## Colour

This item in another colour? Go to igopromo.ie

This item is printed on the impact full front, impact upper back, left chest, right chest.

Features Brand: Elevate Minimum quantity: 25 Unit(s) Material: cotton Weight: 263.89 g. Dishwasher proof No