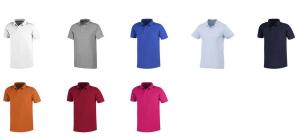

Colour

This item in another colour? Go to igopromo.ie

This item is printed on the impact full front, impact upper back, left chest, right chest.

Features Brand: Elevate Minimum quantity: 25 Unit(s) Material: cotton Weight: 263.89 g. Dishwasher proof No