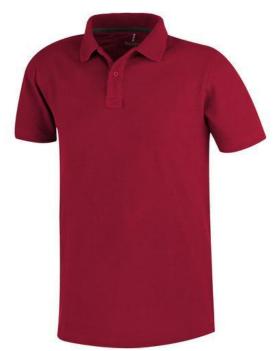

Are you interested in branded polo shirts? Then you are in the right place. The Primus short sleeve men's polo is an excellent choice. This polo shirt is short sleeve. The material of the polo is Piqué knit of 100% Cotton, 160 g/m2. The polo shirt is a men's polo. Most of our polo shirts are available for men and women. Embroidering your logo makes this polo look particularly classy. With a polo with print your company gets maximum attention.In case of digital transfer it is not possible to choose white as a single logo colour on a coloured variant. Please choose transfer in this case.