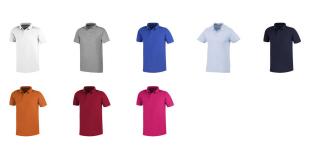

Colour

This item in another colour? Go to igopromo.ie

This item is printed on the impact full front, impact upper back, left chest, right chest.

Features Brand: Elevate Minimum quantity: 25 Unit(s) Material: cotton Weight: 263.89 g. Dishwasher proof No