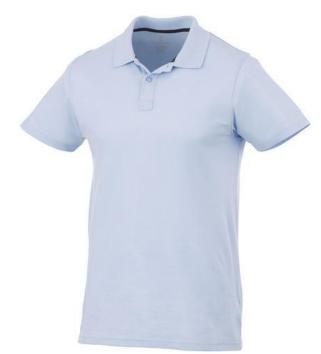

Are you interested in branded polo shirts? Then you are in the right place. The Primus short sleeve men's polo is an excellent choice. This polo shirt is short sleeve. The material of the polo is Piqué knit of 100% Cotton, 160 g/m2. The polo shirt is a men's polo. Most of our polo shirts are available for men and women. Embroidering your logo makes this polo look particularly classy. With a polo with print your company gets maximum attention.In case of digital transfer it is not possible to choose white as a single logo colour on a coloured variant. Please choose transfer in this case.