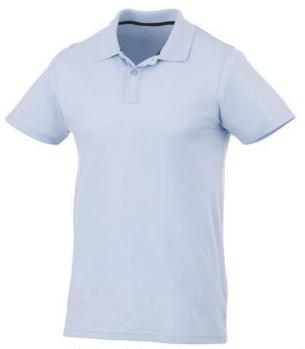

Are you interested in branded polo shirts? Then you are in the right place. The Primus short sleeve men's polo is an excellent choice. This polo shirt is short sleeve. The material of the polo is Piqué knit of 100% Cotton, 160 g/m2. The polo shirt is a men's polo. Most of our polo shirts are available for men and women. Embroidering your logo makes this polo look particularly classy. With a polo with print your company gets maximum attention. In case of digital transfer it is not possible to choose white as a single logo colour on a coloured variant. Please choose transfer in this case.