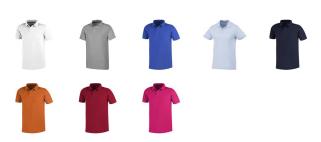

This item in another colour? Go to igopromo.ie

This item is printed on the impact full front, impact upper back, left chest, right chest.

Features Brand: Elevate Minimum quantity: 25 Unit(s) Material: cotton Weight: 263.89 g. Dishwasher proof No