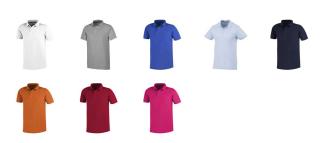

## Colour

This item in another colour? Go to igopromo.ie

This item is printed on the impact full front, impact upper back, left chest, right chest.

Features Brand: Elevate Minimum quantity: 25 Unit(s) Material: cotton Weight: 263.89 g. Dishwasher proof No