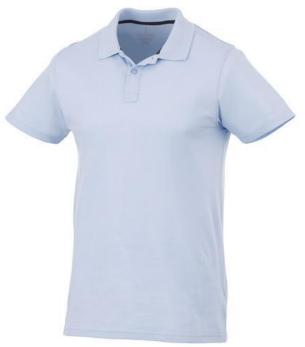

Are you interested in branded polo shirts? Then you are in the right place. The Primus short sleeve men's polo is an excellent choice. This polo shirt is short sleeve. The material of the polo is Piqué knit of 100% Cotton, 160 g/m2. The polo shirt is a men's polo. Most of our polo shirts are available for men and women. Embroidering your logo makes this polo look particularly classy. With a polo with print your company gets maximum attention. In case of digital transfer it is not possible to choose white as a single logo colour on a coloured variant. Please choose transfer in this case.