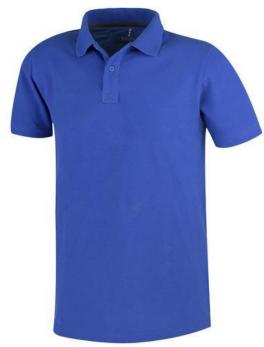

Are you interested in branded polo shirts? Then you are in the right place. The Primus short sleeve men's polo is an excellent choice. This polo shirt is short sleeve. The material of the polo is Piqué knit of 100% Cotton, 160 g/m2. The polo shirt is a men's polo. Most of our polo shirts are available for men and women. Embroidering your logo makes this polo look particularly classy. With a polo with print your company gets maximum attention. In case of digital transfer it is not possible to choose white as a single logo colour on a coloured variant. Please choose transfer in this case.