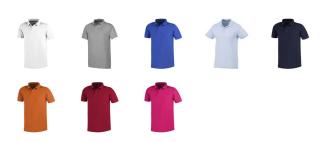

## Colour

This item in another colour? Go to igopromo.ie

This item is printed on the impact full front, impact upper back, left chest, right chest.

Features Brand: Elevate Minimum quantity: 25 Unit(s) Material: cotton Weight: 263.89 g. Dishwasher proof No