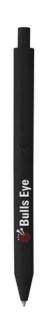

A pen can be used for a to-do list, to write down notes or leave a message. A perfect opportunity to draw attention to your brand with a printed pen. The wheat-Cycled wheat straw pen is the ideal pen to print your message and logo on. The advantage is, your logo gets noticed every time the pen is picked up. This eco-friendly ballpoint pen is partially biodegradable. The entire pen is stylishly finished in one color. The material of this pen is synthetic material and wheat straw. Due to the weight of 8 grams, you have a pen you can take everywhere with you without any problems. Do you want the wheat-Cycled wheat straw pen in a small quantity with imprint? That's no problem at IGO Promo. Would you rather receive a sample first? Request one in the drop-down menu on the right.