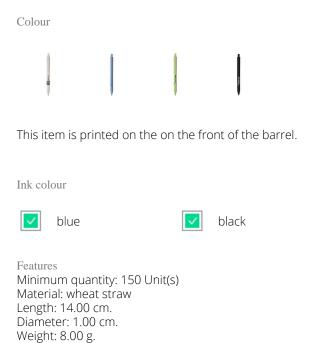

A pen can be used for a to-do list, to write down notes or leave a message. A perfect opportunity to draw attention to your brand with a printed pen. The wheat-Cycled wheat straw pen is the ideal pen to print your message and logo on. The advantage is, your logo gets noticed every time the pen is picked up. This eco-friendly ballpoint pen is partially biodegradable. The entire pen is stylishly finished in one color. The material of this pen is synthetic material and wheat straw. Due to the weight of 8 grams, you have a pen you can take everywhere with you without any problems. Do you want the wheat-Cycled wheat straw pen in a small quantity with imprint? That's no problem at IGO Promo. Would you rather receive a sample first? Request one in the drop-down menu on the right.