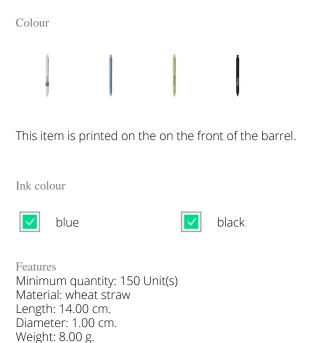

A pen can be used for a to-do list, to write down notes or leave a message. A perfect opportunity to draw attention to your brand with a printed pen. The wheat-Cycled wheat straw pen is the ideal pen to print your message and logo on. The advantage is, your logo gets noticed every time the pen is picked up. This eco-friendly ballpoint pen is partially biodegradable. The entire pen is stylishly finished in one color. The material of this pen is synthetic material and wheat straw. Due to the weight of 8 grams, you have a pen you can take everywhere with you without any problems. Do you want the wheat-Cycled wheat straw pen in a small quantity with imprint? That's no problem at IGO Promo. Would you rather receive a sample first? Request one in the drop-down menu on the right.