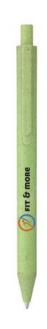

A pen can be used for a to-do list, to write down notes or leave a message. A perfect opportunity to draw attention to your brand with a printed pen. The wheat-Cycled wheat straw pen is the ideal pen to print your message and logo on. The advantage is, your logo gets noticed every time the pen is picked up. This eco-friendly ballpoint pen is partially biodegradable. The entire pen is stylishly finished in one color. The material of this pen is synthetic material and wheat straw. Due to the weight of 8 grams, you have a pen you can take everywhere with you without any problems. Do you want the wheat-Cycled wheat straw pen in a small quantity with imprint? That's no problem at IGO Promo. Would you rather receive a sample first? Request one in the drop-down menu on the right.