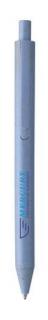

A pen can be used for a to-do list, to write down notes or leave a message. A perfect opportunity to draw attention to your brand with a printed pen. The wheat-Cycled wheat straw pen is the ideal pen to print your message and logo on. The advantage is, your logo gets noticed every time the pen is picked up. This eco-friendly ballpoint pen is partially biodegradable. The entire pen is stylishly finished in one color. The material of this pen is synthetic material and wheat straw. Due to the weight of 8 grams, you have a pen you can take everywhere with you without any problems. Do you want the wheat-Cycled wheat straw pen in a small quantity with imprint? That's no problem at IGO Promo. Would you rather receive a sample first? Request one in the drop-down menu on the right.