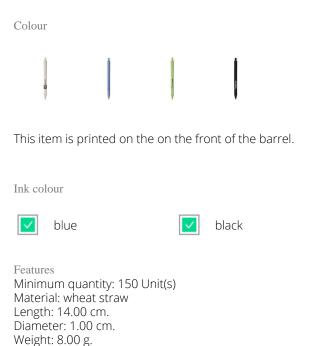

A pen can be used for a to-do list, to write down notes or leave a message. A perfect opportunity to draw attention to your brand with a printed pen. The wheat-Cycled wheat straw pen is the ideal pen to print your message and logo on. The advantage is, your logo gets noticed every time the pen is picked up. This eco-friendly ballpoint pen is partially biodegradable. The entire pen is stylishly finished in one color. The material of this pen is synthetic material and wheat straw. Due to the weight of 8 grams, you have a pen you can take everywhere with you without any problems. Do you want the wheat-Cycled wheat straw pen in a small quantity with imprint? That's no problem at IGO Promo. Would you rather receive a sample first? Request one in the drop-down menu on the right.