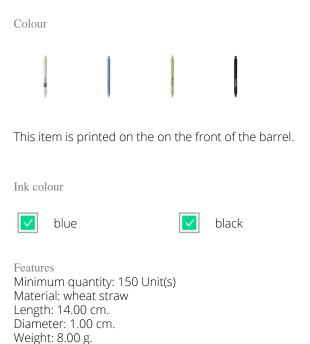

A pen can be used for a to-do list, to write down notes or leave a message. A perfect opportunity to draw attention to your brand with a printed pen. The wheat-Cycled wheat straw pen is the ideal pen to print your message and logo on. The advantage is, your logo gets noticed every time the pen is picked up. This eco-friendly ballpoint pen is partially biodegradable. The entire pen is stylishly finished in one color. The material of this pen is synthetic material and wheat straw. Due to the weight of 8 grams, you have a pen you can take everywhere with you without any problems. Do you want the wheat-Cycled wheat straw pen in a small quantity with imprint? That's no problem at IGO Promo. Would you rather receive a sample first? Request one in the drop-down menu on the right.