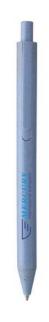

A pen can be used for a to-do list, to write down notes or leave a message. A perfect opportunity to draw attention to your brand with a printed pen. The wheat-Cycled wheat straw pen is the ideal pen to print your message and logo on. The advantage is, your logo gets noticed every time the pen is picked up. This eco-friendly ballpoint pen is partially biodegradable. The entire pen is stylishly finished in one color. The material of this pen is synthetic material and wheat straw. Due to the weight of 8 grams, you have a pen you can take everywhere with you without any problems. Do you want the wheat-Cycled wheat straw pen in a small quantity with imprint? That's no problem at IGO Promo. Would you rather receive a sample first? Request one in the drop-down menu on the right.