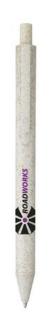

A pen can be used for a to-do list, to write down notes or leave a message. A perfect opportunity to draw attention to your brand with a printed pen. The wheat-Cycled wheat straw pen is the ideal pen to print your message and logo on. The advantage is, your logo gets noticed every time the pen is picked up. This eco-friendly ballpoint pen is partially biodegradable. The entire pen is stylishly finished in one color. The material of this pen is synthetic material and wheat straw. Due to the weight of 8 grams, you have a pen you can take everywhere with you without any problems. Do you want the wheat-Cycled wheat straw pen in a small quantity with imprint? That's no problem at IGO Promo. Would you rather receive a sample first? Request one in the drop-down menu on the right.