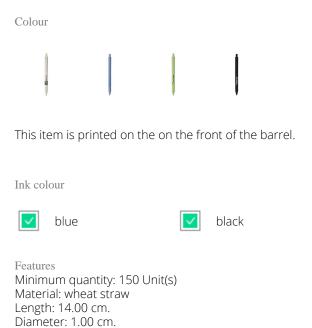

A pen can be used for a to-do list, to write down notes or leave a message. A perfect opportunity to draw attention to your brand with a printed pen. The wheat-Cycled wheat straw pen is the ideal pen to print your message and logo on. The advantage is, your logo gets noticed every time the pen is picked up. This eco-friendly ballpoint pen is partially biodegradable. The entire pen is stylishly finished in one color. The material of this pen is synthetic material and wheat straw. Due to the weight of 8 grams, you have a pen you can take everywhere with you without any problems. Do you want the wheat-Cycled wheat straw pen in a small quantity with imprint? That's no problem at IGO Promo. Would you rather receive a sample first? Request one in the drop-down menu on the right.

Weight: 8.00 g.

Do you have a specific question or do you want more information about this item, please call 1800 800 801.