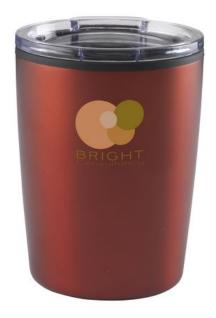

You're on the road a lot, travelling from appointment to appointment. A perfect time to take your coffee to go in a printed thermos mug or bottle. Thermos flasks and mugs are products that last a long time. Recipients take them with them to work, in the car or even on holidays. Take full advantage by printing your logo and company name on the Espresso-to-Go thermo cup. This thermal mug has a transparent slip-on lid with a closable drinking opening and a non-slip underside. With a content of 170 ml you can keep going without getting thirsty. Nowadays, we are increasingly aware of the environment. A thermos contributes to a sustainable world by reducing the production of disposable plastic. The item is not leak free.

## Colour

This item is printed on the on front top, on the front.

Features

Minimum quantity: 25 Unit(s) Dishwasher proof No

Material: steel Capacity: 170 ml Height: 9.50 cm. Diameter: 7.00 cm. Weight: 96.00 g.