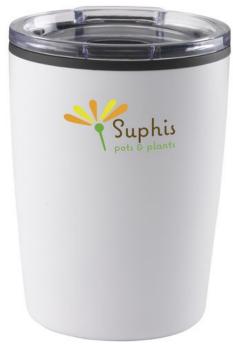

You're on the road a lot, travelling from appointment to appointment. A perfect time to take your coffee to go in a printed thermos mug or bottle. Thermos flasks and mugs are products that last a long time. Recipients take them with them to work, in the car or even on holidays. Take full advantage by printing your logo and company name on the Espresso-to-Go thermo cup. This thermal mug has a transparent slip-on lid with a closable drinking opening and a non-slip underside. With a content of 170 ml you can keep going without getting thirsty. Nowadays, we are increasingly aware of the environment. A thermos contributes to a sustainable world by reducing the production of disposable plastic. The item is not leak free.

## Colour

This item is printed on the on front top, on the front.

Features

Minimum quantity: 25 Unit(s) Dishwasher proof No

Material: steel Capacity: 170 ml Height: 9.50 cm. Diameter: 7.00 cm. Weight: 96.00 g.