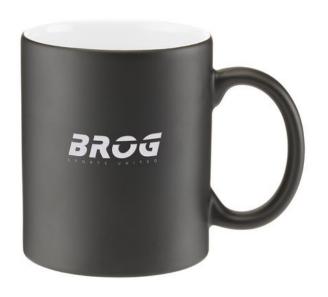

Colour

This item is printed on the on the front.

Features

Minimum quantity: 25 Unit(s) Dishwasher proof No

Material: ceramic Capacity: 320 ml Length: 9.60 cm. Diameter: 8.10 cm. Weight: 320.00 g.

A distinctive, ceramic mug which immediately draws attention due to its unusual appearance. The coloured mug has a matt black top layer. Engraving this mug with a laser will cause the coloured underlayer to appear and every logo will always match the colour on the inside of the mug. Capacity 350 ml. Not dishwasher-safe.