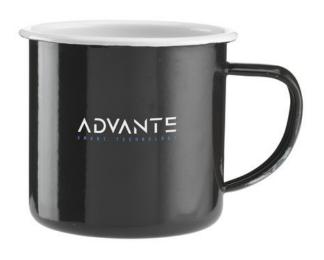

Colour

This item is printed on the on the front, on the back, at the bottom.

Features

Minimum quantity: 25 Unit(s) Dishwasher proof No Material: metal

Capacity: 350 ml Height: 8.00 cm. Diameter: 8.00 cm. Weight: 110.00 g.

Printed mugs are eye-catching. They are particularly popular when the imprint has a catchy slogan. The Retro Enamel Mug could be a mug according to your taste. Mugs like those with a handle are the most popular. The mug has a capacity of 350 ml. Thanks to its low height, this cup fits under almost all household coffee machines. This mug is made of metal. With your logo on these mugs, you will be seen with every delicious drink. Order your mugs quickly now so that we can send you your free printproof and you will have your mugs with your logo soon.