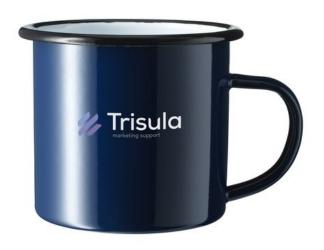

Colour

This item is printed on the on the front, on the back, at the bottom.

Features

Minimum quantity: 25 Unit(s) Dishwasher proof No Material: metal

Capacity: 350 ml Height: 8.00 cm. Diameter: 8.00 cm. Weight: 110.00 g.

Printed mugs are eye-catching. They are particularly popular when the imprint has a catchy slogan. The Retro Enamel Mug could be a mug according to your taste. Mugs like those with a handle are the most popular. The mug has a capacity of 350 ml. Thanks to its low height, this cup fits under almost all household coffee machines. This mug is made of metal. With your logo on these mugs, you will be seen with every delicious drink. Order your mugs quickly now so that we can send you your free printproof and you will have your mugs with your logo soon.