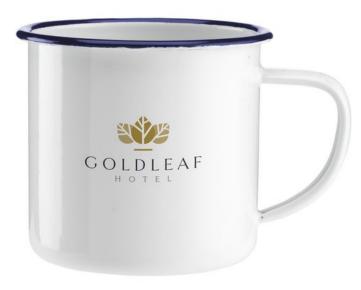

with your logo soon.

Printed mugs are eye-catching. They are particularly popular when the imprint has a catchy slogan. The Retro Enamel Mug could be a mug according to your taste. Mugs like those with a handle are the most popular. The mug has a capacity of 350 ml. Thanks to its low height, this cup fits under almost all household coffee machines. This mug is made of metal. With your logo on these mugs, you will be seen with every delicious drink. Order your mugs quickly now so that we can send you your free printproof and you will have your mugs

## Colour

This item is printed on the on the front, on the back, at the bottom.

Features

Minimum quantity: 25 Unit(s) Dishwasher proof No Material: metal

Capacity: 350 ml Height: 8.00 cm. Diameter: 8.00 cm. Weight: 110.00 g.