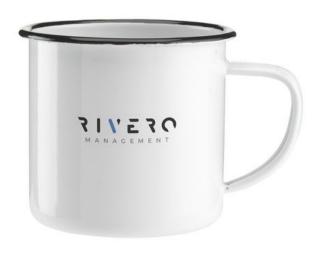

Colour

This item is printed on the on the front, on the back, at the bottom.

Features

Minimum quantity: 25 Unit(s) Dishwasher proof No Material: metal

Capacity: 350 ml Height: 8.00 cm. Diameter: 8.00 cm. Weight: 110.00 g.

Printed mugs are eye-catching. They are particularly popular when the imprint has a catchy slogan. The Retro Enamel Mug could be a mug according to your taste. Mugs like those with a handle are the most popular. The mug has a capacity of 350 ml. Thanks to its low height, this cup fits under almost all household coffee machines. This mug is made of metal. With your logo on these mugs, you will be seen with every delicious drink. Order your mugs quickly now so that we can send you your free printproof and you will have your mugs with your logo soon.