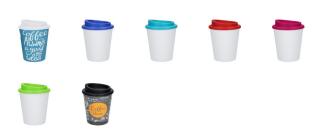

## Colour

This item is printed on the around.

Features

Minimum quantity: 500 Unit(s) Dishwasher proof Yes

Material: plastic Capacity: 250 ml Height: 12.00 cm. Diameter: 9.50 cm. Weight: 104.00 g.

Do you have a specific question or do you want more information about this item, please call 1800 800.