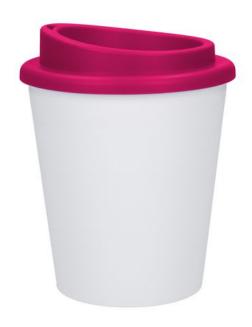

Cups are particularly good for on the go. Whether it's a to-go cup, a shaker for fitness enthusiasts or a water cup to fill up at a water dispenser. The iMould Coffee Mug Premium Small 250 ml is an article to remember. Thanks to the capacity of 250 ml, the cup is just right for on the go. Double-walled mug-to-go. Handy model with screw lid with a drinking opening. Fits in the standard cupholders in cars, so handy for on the road. This product is dishwasher-safe, but placing it in the dishwasher is discouraged in order to maintain the print. The cups insulation keeps a drink at the right temperature. Make an impression with this synthetic material cup. With your logo on these cups, you will be seen with every delicious drink. Printed cups ensure your logo or other imprint of your company is always seen.