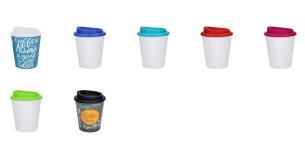

Cups are particularly good for on the go. Whether it's a to-go cup, a shaker for fitness enthusiasts or a water cup to fill up at a water dispenser. The iMould Coffee Mug Premium Small 250 ml is an article to remember. Thanks to the capacity of 250 ml, the cup is just right for on the go. Double-walled mug-to-go. Handy model with screw lid with a drinking opening. Fits in the standard cupholders in cars, so handy for on the road. This product is dishwasher-safe, but placing it in the dishwasher is discouraged in order to maintain the print. The cups insulation keeps a drink at the right temperature. Make an impression with this synthetic material cup. With your logo on these cups, you will be seen with every delicious drink. Printed cups ensure your logo or other imprint of your company is always seen. Colour

This item is printed on the around.

Features Minimum quantity: 500 Unit(s) Dishwasher proof Yes Material: plastic Capacity: 250 ml Height: 12.00 cm. Diameter: 9.50 cm. Weight: 104.00 g.

Do you have a specific question or do you want more information about this item, please call 1800 800 801.