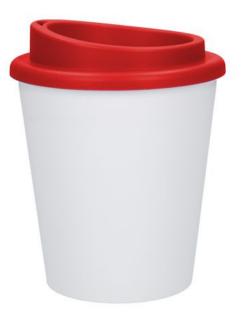

Cups are particularly good for on the go. Whether it's a to-go cup, a shaker for fitness enthusiasts or a water cup to fill up at a water dispenser. The iMould Coffee Mug Premium Small 250 ml is an article to remember. Thanks to the capacity of 250 ml, the cup is just right for on the go. Double-walled mug-to-go. Handy model with screw lid with a drinking opening. Fits in the standard cupholders in cars, so handy for on the road. This product is dishwasher-safe, but placing it in the dishwasher is discouraged in order to maintain the print. The cups insulation keeps a drink at the right temperature. Make an impression with this synthetic material cup. With your logo on these cups, you will be seen with every delicious drink. Printed cups ensure your logo or other imprint of your company is always seen. Colour

This item is printed on the around.

Features Minimum quantity: 500 Unit(s) Dishwasher proof Yes Material: plastic Capacity: 250 ml Height: 12.00 cm. Diameter: 9.50 cm. Weight: 104.00 g.

Do you have a specific question or do you want more information about this item, please call 1800 800 801.