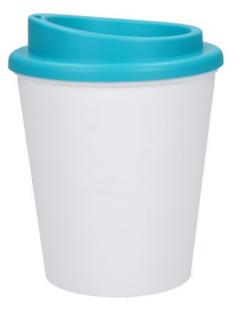

Cups are particularly good for on the go. Whether it's a to-go cup, a shaker for fitness enthusiasts or a water cup to fill up at a water dispenser. The iMould Coffee Mug Premium Small 250 ml is an article to remember. Thanks to the capacity of 250 ml, the cup is just right for on the go. Double-walled mug-to-go. Handy model with screw lid with a drinking opening. Fits in the standard cupholders in cars, so handy for on the road. This product is dishwasher-safe, but placing it in the dishwasher is discouraged in order to maintain the print. The cups insulation keeps a drink at the right temperature. Make an impression with this synthetic material cup. With your logo on these cups, you will be seen with every delicious drink. Printed cups ensure your logo or other imprint of your company is always seen. Colour

This item is printed on the around.

Features Minimum quantity: 500 Unit(s) Dishwasher proof Yes Material: plastic Capacity: 250 ml Height: 12.00 cm. Diameter: 9.50 cm. Weight: 104.00 g.

Do you have a specific question or do you want more information about this item, please call 1800 800 801.