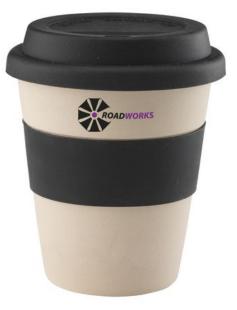

Single-walled cup made of bamboo fibre and PP plastic. BPA-free. With gripped silicon strap and silicon lid with drinking opening. Handy for when you're on the road. Durable and environmentally-friendly. This product does not contain melamine. Capacity 350 ml.

Colour

This item is printed on the under the band, above the band.

Features Minimum quantity: 50 Unit(s) Weight: 100.00 g. Material: bamboo Capacity: 350 ml Length: 11.30 cm. Width: 6.30 cm. Diameter: 9.50 cm.