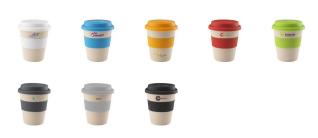

Colour

This item is printed on the under the band, above the band.

Features Minimum quantity: 50 Unit(s) Weight: 100.00 g. Material: bamboo Capacity: 350 ml Length: 11.30 cm. Width: 6.30 cm. Diameter: 9.50 cm.