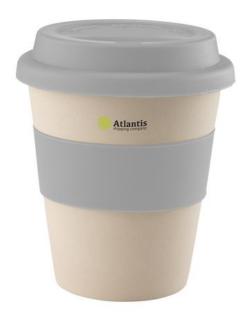

Single-walled cup made of bamboo fibre and PP plastic. BPA-free. With gripped silicon strap and silicon lid with drinking opening. Handy for when you're on the road. Durable and environmentally-friendly. This product does not contain melamine. Capacity 350 ml.

## Colour

This item is printed on the under the band, above the band.

Features

Minimum quantity: 50 Unit(s) Weight: 100.00 g. Material: bamboo

Capacity: 350 ml Length: 11.30 cm. Width: 6.30 cm. Diameter: 9.50 cm. Dishwasher proof No