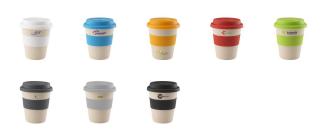

## Colour

This item is printed on the under the band, above the band.

Features

Minimum quantity: 50 Unit(s) Weight: 100.00 g. Material: bamboo

Capacity: 350 ml Length: 11.30 cm. Width: 6.30 cm. Diameter: 9.50 cm. Dishwasher proof No