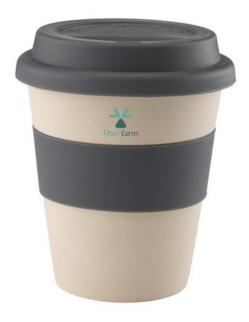

Single-walled cup made of bamboo fibre and PP plastic. BPA-free. With gripped silicon strap and silicon lid with drinking opening. Handy for when you're on the road. Durable and environmentally-friendly. This product does not contain melamine. Capacity 350 ml.

## Colour

This item is printed on the under the band, above the band.

Features

Minimum quantity: 50 Unit(s) Weight: 100.00 g. Material: bamboo

Capacity: 350 ml Length: 11.30 cm. Width: 6.30 cm. Diameter: 9.50 cm. Dishwasher proof No