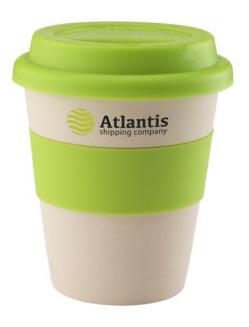

Single-walled cup made of bamboo fibre and PP plastic. BPA-free. With gripped silicon strap and silicon lid with drinking opening. Handy for when you're on the road. Durable and environmentally-friendly. This product does not contain melamine. Capacity 350 ml.

## Colour

This item is printed on the under the band, above the band.

Features

Minimum quantity: 50 Unit(s) Weight: 100.00 g. Material: bamboo

Capacity: 350 ml Length: 11.30 cm. Width: 6.30 cm. Diameter: 9.50 cm. Dishwasher proof No