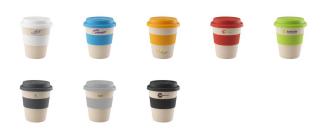

## Colour

This item is printed on the under the band, above the band.

Features

Minimum quantity: 50 Unit(s) Weight: 100.00 g. Material: bamboo

Capacity: 350 ml Length: 11.30 cm. Width: 6.30 cm. Diameter: 9.50 cm. Dishwasher proof No