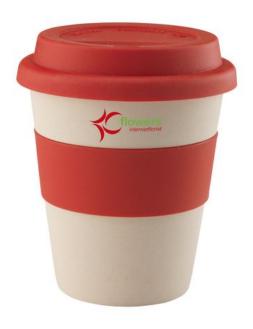

Single-walled cup made of bamboo fibre and PP plastic. BPA-free. With gripped silicon strap and silicon lid with drinking opening. Handy for when you're on the road. Durable and environmentally-friendly. This product does not contain melamine. Capacity 350 ml.

## Colour

This item is printed on the under the band, above the band.

Features

Minimum quantity: 50 Unit(s) Weight: 100.00 g. Material: bamboo

Capacity: 350 ml Length: 11.30 cm. Width: 6.30 cm. Diameter: 9.50 cm. Dishwasher proof No