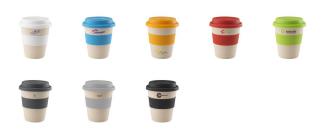

## Colour

This item is printed on the under the band, above the band.

Features

Minimum quantity: 50 Unit(s) Weight: 100.00 g. Material: bamboo

Capacity: 350 ml Length: 11.30 cm. Width: 6.30 cm. Diameter: 9.50 cm. Dishwasher proof No