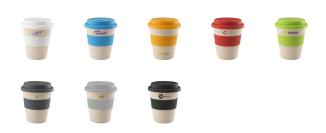

## Colour

This item is printed on the under the band, above the band.

Features

Minimum quantity: 50 Unit(s) Weight: 100.00 g. Material: bamboo

Capacity: 350 ml Length: 11.30 cm. Width: 6.30 cm. Diameter: 9.50 cm. Dishwasher proof No