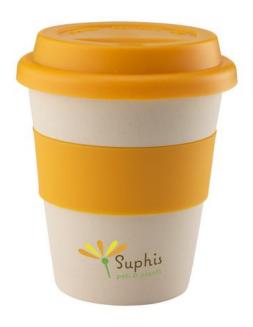

Single-walled cup made of bamboo fibre and PP plastic. BPA-free. With gripped silicon strap and silicon lid with drinking opening. Handy for when you're on the road. Durable and environmentally-friendly. This product does not contain melamine. Capacity 350 ml.

## Colour

This item is printed on the under the band, above the band.

Features

Minimum quantity: 50 Unit(s) Weight: 100.00 g. Material: bamboo

Capacity: 350 ml Length: 11.30 cm. Width: 6.30 cm. Diameter: 9.50 cm. Dishwasher proof No