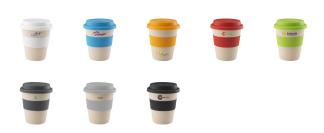

## Colour

This item is printed on the under the band, above the band.

Features

Minimum quantity: 50 Unit(s) Weight: 100.00 g. Material: bamboo

Capacity: 350 ml Length: 11.30 cm. Width: 6.30 cm. Diameter: 9.50 cm. Dishwasher proof No