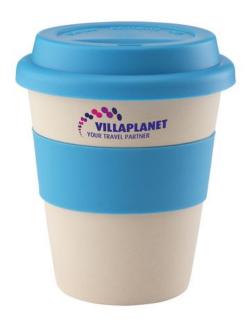

Single-walled cup made of bamboo fibre and PP plastic. BPA-free. With gripped silicon strap and silicon lid with drinking opening. Handy for when you're on the road. Durable and environmentally-friendly. This product does not contain melamine. Capacity 350 ml.

## Colour

This item is printed on the under the band, above the band.

Features

Minimum quantity: 50 Unit(s) Weight: 100.00 g. Material: bamboo

Capacity: 350 ml Length: 11.30 cm. Width: 6.30 cm. Diameter: 9.50 cm. Dishwasher proof No