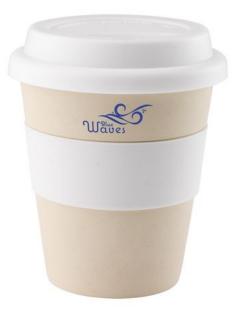

Single-walled cup made of bamboo fibre and PP plastic. BPA-free. With gripped silicon strap and silicon lid with drinking opening. Handy for when you're on the road. Durable and environmentally-friendly. This product does not contain melamine. Capacity 350 ml.

Colour

This item is printed on the under the band, above the band.

Features Minimum quantity: 50 Unit(s) Weight: 100.00 g. Material: bamboo Capacity: 350 ml Length: 11.30 cm. Width: 6.30 cm. Diameter: 9.50 cm.