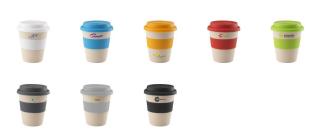

Colour

This item is printed on the under the band, above the band.

Features Minimum quantity: 50 Unit(s) Weight: 100.00 g. Material: bamboo Capacity: 350 ml Length: 11.30 cm. Width: 6.30 cm. Diameter: 9.50 cm.