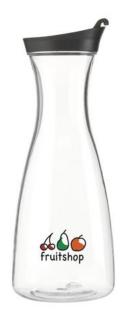

Elegant carafe made of BPA-free plastic Tritan. With solid plastic screw lid, opening for pouring and handy snap closure. This lightweight bottle is suitable as a table bottle for serving water, wine or juice. With a large opening for adding ice cubes and easy to clean. Not suitable for carbonated drinks. Capacity 1100 ml.

Colour

This item is printed on the bottom of carafe.

Features

Minimum quantity: 10 Unit(s)

Material: tritan Capacity: 1100 ml Height: 26.20 cm. Diameter: 10.00 cm. Weight: 123.60 g.

Do you have a specific question or do you want more information about this item, please call 1800 800.