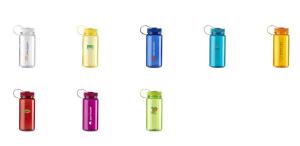

Colour

This item in another colour? Go to igopromo.ie

This item is printed on the all around, on 1 side, on the 1st side, vertical.

Features Minimum quantity: 25 Unit(s) Material: plastic Capacity: 650 ml Length: 18.30 cm. Diameter: 7.40 cm. Weight: 75.00 g.