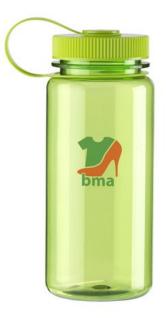

A good workout, staying in shape and breaking away from the daily grind. These are excellent opportunities to draw attention to your brand with a printed drinking bottle. With a Capture 650 ml drinking bottle you can be sure that your message or your company's logo will travel with every recipient and therefore boost the visibility of your brand. Are you looking for a leak-proof bottle? Then you have found it here! The material of this bottle is synthetic material. With a volume of 650 ml, there is plenty of room for your favourite beverage. And in case you still have doubts, you can always request a sample model so you know exactly what you can expect from this bottle.

Colour

This item in another colour? Go to igopromo.ie

This item is printed on the all around, on 1 side, on the 1st side, vertical.

Features Minimum quantity: 25 Unit(s) Material: plastic Capacity: 650 ml Length: 18.30 cm. Diameter: 7.40 cm. Weight: 75.00 g.