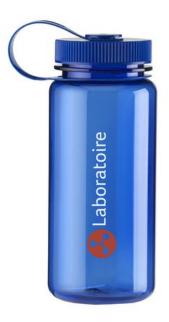

A good workout, staying in shape and breaking away from the daily grind. These are excellent opportunities to draw attention to your brand with a printed drinking bottle. With a Capture 650 ml drinking bottle you can be sure that your message or your company's logo will travel with every recipient and therefore boost the visibility of your brand. Are you looking for a leak-proof bottle? Then you have found it here! The material of this bottle is synthetic material. With a volume of 650 ml, there is plenty of room for your favourite beverage. And in case you still have doubts, you can always request a sample model so you know exactly what you can expect from this bottle.

Colour

This item in another colour? Go to igopromo.ie

This item is printed on the all around, on 1 side, on the 1st side, vertical.

Features Minimum quantity: 25 Unit(s) Material: plastic Capacity: 650 ml Length: 18.30 cm. Diameter: 7.40 cm. Weight: 75.00 g.