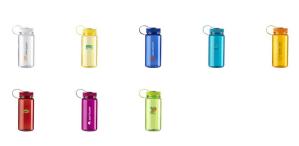

Colour

This item in another colour? Go to igopromo.ie

This item is printed on the all around, on 1 side, on the 1st side, vertical.

Features Minimum quantity: 25 Unit(s) Material: plastic Capacity: 650 ml Length: 18.30 cm. Diameter: 7.40 cm. Weight: 75.00 g.