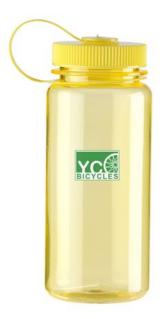

A good workout, staying in shape and breaking away from the daily grind. These are excellent opportunities to draw attention to your brand with a printed drinking bottle. With a Capture 650 ml drinking bottle you can be sure that your message or your company's logo will travel with every recipient and therefore boost the visibility of your brand. Are you looking for a leak-proof bottle? Then you have found it here! The material of this bottle is synthetic material. With a volume of 650 ml, there is plenty of room for your favourite beverage. And in case you still have doubts, you can always request a sample model so you know exactly what you can expect from this bottle.

Colour

This item in another colour? Go to igopromo.ie

This item is printed on the all around, on 1 side, on the 1st side, vertical.

Features Minimum quantity: 25 Unit(s) Material: plastic Capacity: 650 ml Length: 18.30 cm. Diameter: 7.40 cm. Weight: 75.00 g.