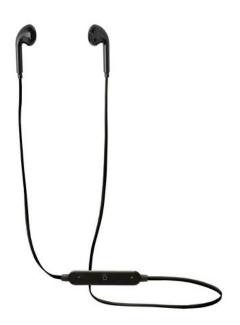

Our world is mobile. With this, but also with new workplace models, earbuds are becoming increasingly important. A particularly popular gift: Bluetooth EarBuddies earphones. An in-ear headphone with many popular features. Connecting to a device is easy via Bluetooth. The headphones can transmit to the connected device over a distance of up to 10 m. A fully charged battery provides 3 hours of listening pleasure. Would you like to try the earbuds for yourself before ordering? Simply order an unprinted sample and see the quality for yourself.

## Colour

This item is printed on the on top of cover, on back of volume control.