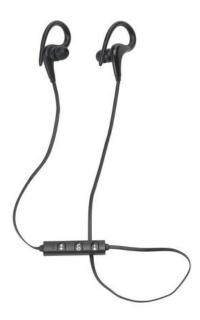

Features Minimum quantity: 25 Unit(s) Material: plastic Length: 3.50 cm. Diameter: 8.20 cm. Weight: 46.00 g.

Wireless bluetooth (version 4.2 + EDR JL) sports version earphones. This allows you to connect to your smartphone wirelessly up to a distance of 10 meters. Have conversations and listen to music without limiting freedom of movement. Easy to operate and equipped with special, flexible sports earbuds with silicon earplugs. Includes 60mAh battery with playback time of 3 hours, micro-USB charging cable and user manual. Per unit in a sturdy storage case with zipper.