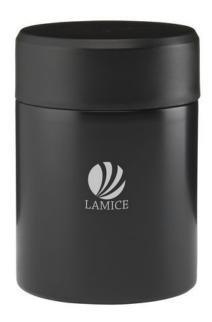

Double-walled, vacuum-isolated stainless steel food container with a screw top and large opening for easy filling and cleaning. Ideal for bringing hot drinks, soup or yoghurt with fruit for example. The contents remain warm for up to 8 hours and cool for up to 24 hours. Sleek design. Leakproof. This product is dishwasher-safe, but placing it in the dishwasher is discouraged in order to maintain the print. Capacity 400 ml. Each item is individually boxed.

## Colour

This item is printed on the on 1 side, on the lid.

## Features

Minimum quantity: 10 Unit(s) Dishwasher proof Yes

Material: stainless steel Capacity: 400 ml Length: 12.70 cm. Diameter: 8.90 cm.

Weight: 253.00 g.

Do you have a specific question or do you want more information about this item, please call 1800 800.